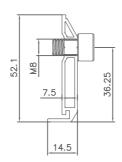

## TRIPOD PARTS

#### **NEW MID CLAMP 30-40MM**

grounding pins 4 for rail, 4 for panel frame

The mid clamp is universal for 30mm-40mm module size, fully pre-assembled with grounding clip, self standing by recessed spring.

universal for 30mm-40mm

Self-standing,fully pre-assembled