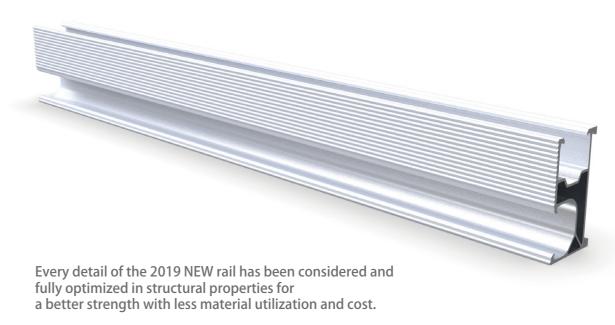

|                           |



## NH TRIPOD RACK DRAWING







### **DP TRIPOD RACK**





D tripod rack, ideal for small installation on roof or ground with double rows of module in portrait. Various elevations 15,20,25,30 or custom elevations available.

| Product name       | DP tripod rack            |
|--------------------|---------------------------|
| Application        | Flat roof or open terrain |
| Inclination        | 15°,20°,25°,30°           |
| Tripod material    | Aluminum alloy 6005 T5    |
| finish             | Anodized clear, avg 12um  |
| PV module          | Framed,unframed           |
| Module size        | 60 cell                   |
| Module orientation | Portrait                  |



## **DP TRIPOD RACK DRAWING**







## TRIPOD PARTS



















#### Sectiom characteristics

| Section area moment   | S <sub>3</sub> =1851.55mm <sup>3</sup> 、S <sub>2</sub> =1174.93mm <sup>3</sup>   |
|-----------------------|----------------------------------------------------------------------------------|
| Moment of inertia     | l <sub>3</sub> =73040.08mm <sup>4</sup> 、l <sub>2</sub> =25980.17mm <sup>4</sup> |
| Cross section modulus | $W_3(min) = 2634.66mm^3$ , $W_2(min) = 1754.98mm^3$                              |







#### **NEW RAIL SPLICE**







Rail can be easily spliced and bonded

together with rail splices with great strengththe additional bottom supporting to two joining rails provides additional safety and strength and significantly increase the rail compressive capacity.

\_\_\_\_\_\_









the additional bottom supporting