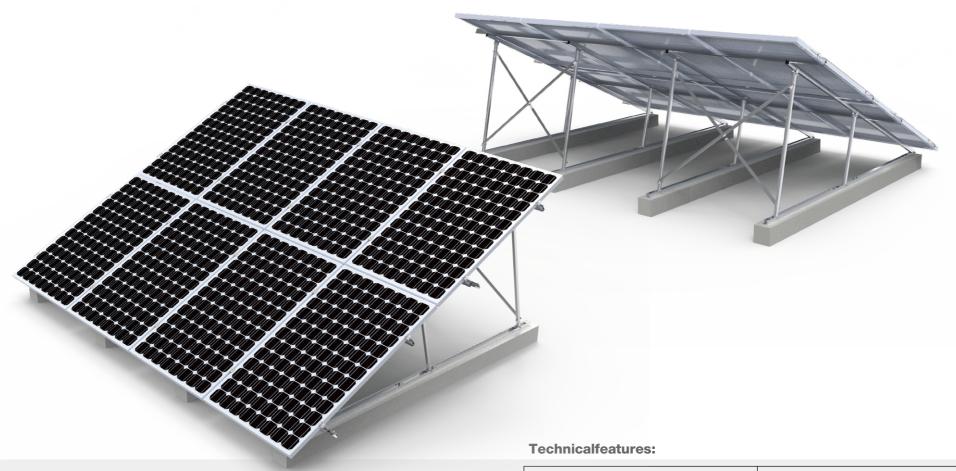

# STANDARD TRIPOD RACK

Standard tripod rack, for single row module installation ideal for small installation on roof or ground.

Various elevations 15,20,25,30 or custom elevations available.

The Angle 20°

# STANDARD TRIPOD RACK DRAWING

N tripod rack, designed with ideal for small installation on roof or ground with designed height. Various elevations 15,20,25,30 or custom elevations available.

Module height from ground: 500mm-1000mm or custom.