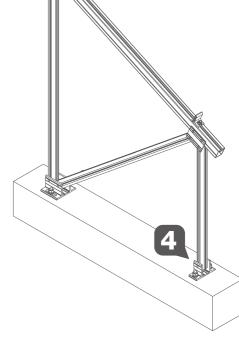

|                           |



## NH TRIPOD RACK DRAWING







### **DP TRIPOD RACK**





D tripod rack, ideal for small installation on roof or ground with double rows of module in portrait. Various elevations 15,20,25,30 or custom elevations available.

| Product name       | DP tripod rack            |
|--------------------|---------------------------|
| Application        | Flat roof or open terrain |
| Inclination        | 15°,20°,25°,30°           |
| Tripod material    | Aluminum alloy 6005 T5    |
| finish             | Anodized clear, avg 12um  |
| PV module          | Framed,unframed           |
| Module size        | 60 cell                   |
| Module orientation | Portrait                  |



## **DP TRIPOD RACK DRAWING**







## TRIPOD PARTS



















#### Sectiom characteristics

| Section area moment   | S <sub>3</sub> =1851.55mm <sup>3</sup> 、S <sub>2</sub> =1174.93mm <sup>3</sup>   |
|-----------------------|----------------------------------------------------------------------------------|
| Moment of inertia     | l <sub>3</sub> =73040.08mm <sup>4</sup> 、l <sub>2</sub> =25980.17mm <sup>4</sup> |
| Cross section modulus | $W_3(min) = 2634.66mm^3$ , $W_2(min) = 1754.98mm^3$                              |







#### **NEW RAIL SPLICE**







Rail can be easily spliced and bonded

together with rail splices with great strengththe additional bottom supporting to two joining rails provides additional safety and strength and significantly increase the rail compressive capacity.

\_\_\_\_\_\_









the additional bottom support