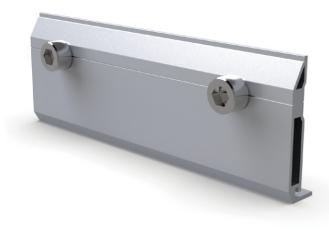

## TRIPOD PARTS

#### **NEW MID CLAMP 30-40MM**

grounding pins 4 for rail, 4 for panel frame

The mid clamp is universal for 30mm-40mm module size, fully pre-assembled with grounding clip, self standing by recessed spring.

universal for 30mm-40mm

Self-standing,fully pre-assembled