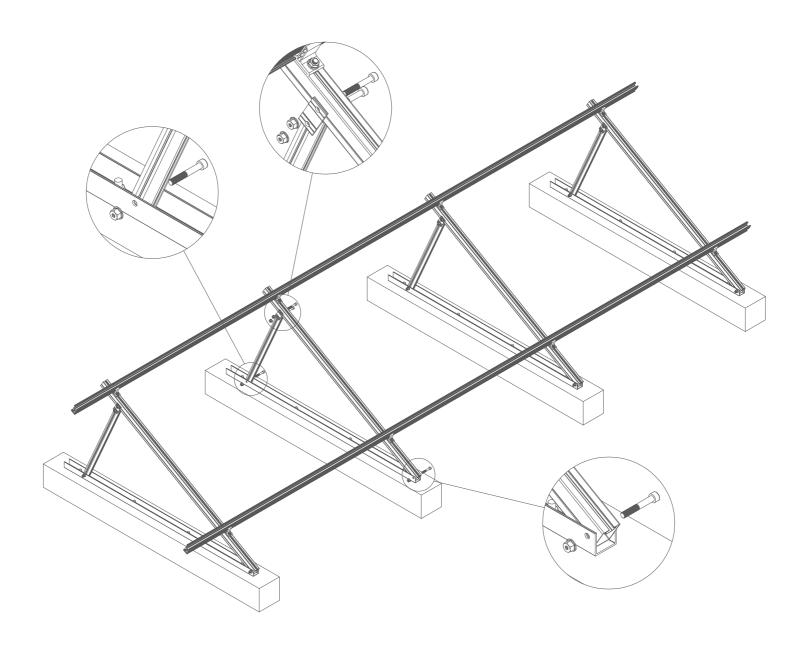

# 2019 NEW TRIPOD FLAT ROOF SOLAR MOUNT

# STANDARD TRIPOD RACK

Standard tripod rack, for single row module installation ideal for small installation on roof or ground.

Various elevations 15,20,25,30 or custom elevations available.