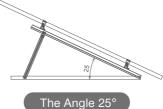

# STANDARD TRIPOD RACK

Standard tripod rack, for single row module installation ideal for small installation on roof or ground.

Various elevations 15,20,25,30 or custom elevations available.

#### **Tripodracktechnicalfeatures**

| Product name       | Standard tripod rack      |
|--------------------|---------------------------|
| Application        | Flat roof or open terrain |
| Inclination        | 15°,20°,25°,30°           |
| Tripod material    | Aluminum alloy 6005 T5    |
| finish             | Anodized clear, avg 12um  |
| PV module          | Framed,unframed           |
| Module size        | 60 or 72cell              |
| Module orientation | Portrait                  |