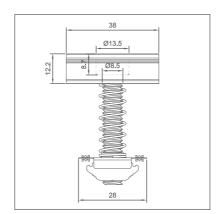

#### **NEW MID CLAMP 30-40MM**

grounding pins 4 for rail, 4 for panel frame

The mid clamp is universal for 30mm-40mm module size, fully pre-assembled with grounding clip, self standing by recessed spring.

universal for 30mm-40mm

Self-standing,fully pre-assembled