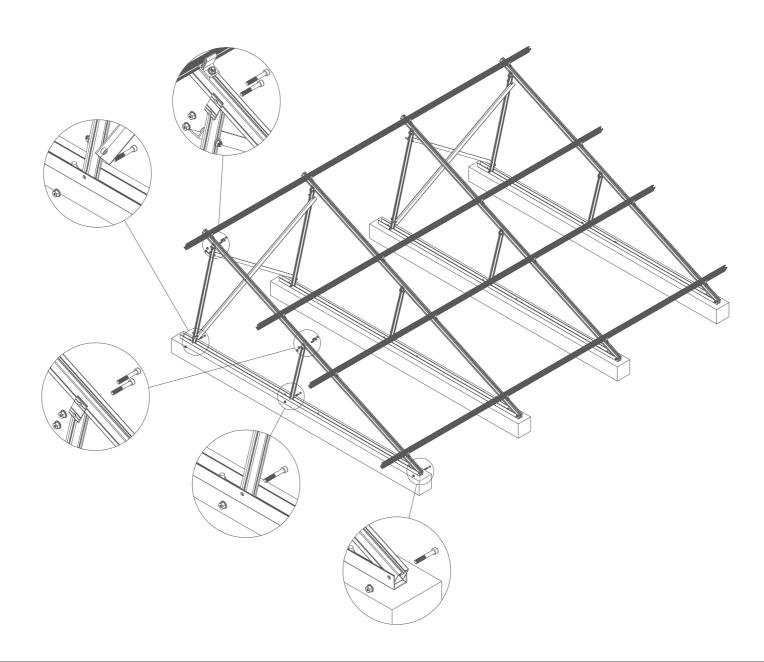

## NH TRIPOD RACK DRAWING

# STANDARD TRIPOD RACK DRAWING

N tripod rack, designed with ideal for small installation on roof or ground with designed height. Various elevations 15,20,25,30 or custom elevations available.

Module height from ground: 500mm-1000mm or custom.