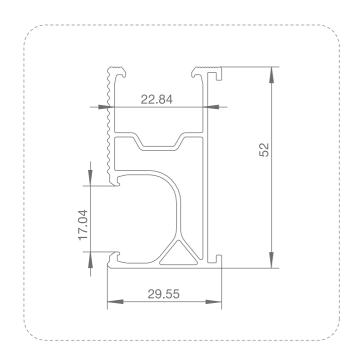

#### Sectiom characteristics

| Section area moment   | S <sub>3</sub> =1851.55mm <sup>3</sup> 、S <sub>2</sub> =1174.93mm <sup>3</sup>   |
|-----------------------|----------------------------------------------------------------------------------|
| Moment of inertia     | l <sub>3</sub> =73040.08mm <sup>4</sup> 、l <sub>2</sub> =25980.17mm <sup>4</sup> |
| Cross section modulus | $W_3(min) = 2634.66mm^3$ , $W_2(min) = 1754.98mm^3$                              |