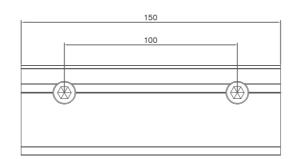

## TRIPOD PARTS

#### **NEW MID CLAMP 30-40MM**

grounding pins 4 for rail, 4 for panel frame

The mid clamp is universal for 30mm-40mm module size, fully pre-assembled with grounding clip, self standing by recessed spring.

universal for 30mm-40mm

Self-standing,fully pre-assembled