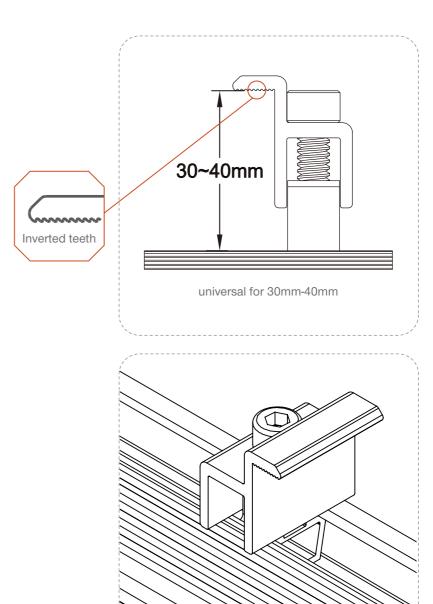

#### **NEW MID CLAMP 30-40MM**

grounding pins 4 for rail, 4 for panel frame

The mid clamp is universal for 30mm-40mm module size, fully pre-assembled with grounding clip, self standing by recessed spring.

universal for 30mm-40mm

Self-standing,fully pre-assembled