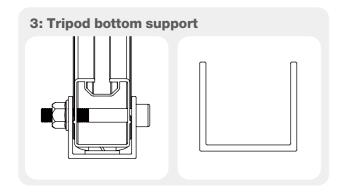

|                           |



## NH TRIPOD RACK DRAWING







### **DP TRIPOD RACK**





D tripod rack, ideal for small installation on roof or ground with double rows of module in portrait. Various elevations 15,20,25,30 or custom elevations available.

| Product name       | DP tripod rack            |
|--------------------|---------------------------|
| Application        | Flat roof or open terrain |
| Inclination        | 15°,20°,25°,30°           |
| Tripod material    | Aluminum alloy 6005 T5    |
| finish             | Anodized clear, avg 12um  |
| PV module          | Framed,unframed           |
| Module size        | 60 cell                   |
| Module orientation | Portrait                  |



## **DP TRIPOD RACK DRAWING**







## TRIPOD PARTS



















#### Sectiom characteristics

| Section area moment   | S <sub>3</sub> =1851.55mm <sup>3</sup> 、S <sub>2</sub> =1174.93mm <sup>3</sup>   |
|-----------------------|----------------------------------------------------------------------------------|
| Moment of inertia     | l <sub>3</sub> =73040.08mm <sup>4</sup> 、l <sub>2</sub> =25980.17mm <sup>4</sup> |
| Cross section modulus | $W_3(min) = 2634.66mm^3$ , $W_2(min) = 1754.98mm^3$                              |







#### **NEW RAIL SPLICE**







Rail can be easily spliced and bonded

together with rail splices with great strengththe additional bottom supporting to two joining rails provides additional safety and strength and significantly increase the rail compressive capacity.

\_\_\_\_\_\_









the additional bottom s