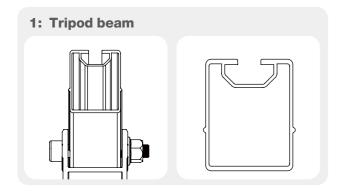

|                    |                           |



## NH TRIPOD RACK DRAWING







### **DP TRIPOD RACK**





D tripod rack, ideal for small installation on roof or ground with double rows of module in portrait. Various elevations 15,20,25,30 or custom elevations available.

| Product name       | DP tripod rack            |
|--------------------|---------------------------|
| Application        | Flat roof or open terrain |
| Inclination        | 15°,20°,25°,30°           |
| Tripod material    | Aluminum alloy 6005 T5    |
| finish             | Anodized clear, avg 12um  |
| PV module          | Framed,unframed           |
| Module size        | 60 cell                   |
| Module orientation | Portrait                  |



## **DP TRIPOD RACK DRAWING**







## TRIPOD PARTS



















#### Sectiom characteristics

| Section area moment   | S <sub>3</sub> =1851.55mm <sup>3</sup> 、S <sub>2</sub> =1174.93mm <sup>3</sup>   |
|-----------------------|----------------------------------------------------------------------------------|
| Moment of inertia     | l <sub>3</sub> =73040.08mm <sup>4</sup> 、l <sub>2</sub> =25980.17mm <sup>4</sup> |
| Cross section modulus | $W_3(min) = 2634.66mm^3$ , $W_2(min) = 1754.98mm^3$                              |







#### **NEW RAIL SPLICE**







Rail can be easily spliced and bonded

together with rail splices with great strengththe additional bottom supporting to two joining rails provides additional safety and strength and significantly increase the rail compressive capacity.

\_\_\_\_\_\_









the additional bott