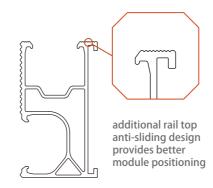

|
| Tripod material    | Aluminum alloy 6005 T5    |
| finish             | Anodized clear, avg 12um  |
| PV module          | Framed,unframed           |
| Module size        | 60 cell                   |
| Module orientation | Portrait                  |



## **DP TRIPOD RACK DRAWING**







## TRIPOD PARTS



















#### Sectiom characteristics

| Section area moment   | S <sub>3</sub> =1851.55mm <sup>3</sup> 、S <sub>2</sub> =1174.93mm <sup>3</sup>   |
|-----------------------|----------------------------------------------------------------------------------|
| Moment of inertia     | l <sub>3</sub> =73040.08mm <sup>4</sup> 、l <sub>2</sub> =25980.17mm <sup>4</sup> |
| Cross section modulus | $W_3(min) = 2634.66mm^3$ , $W_2(min) = 1754.98mm^3$                              |







#### **NEW RAIL SPLICE**







Rail can be easily spliced and bonded

together with rail splices with great strengththe additional bottom supporting to two joining rails provides additional safety and strength and significantly increase the rail compressive capacity.

\_\_\_\_\_\_









the additional bottom supporting to two joining rails provides additional safety and strength and significantly increase the rail compressive capacity.



#### **NEW MID CLAMP 30-40MM**





grounding pins 4 for rail, 4 for panel frame

The mid clamp is universal for 30mm-40mm module size, fully pre-assembled with grounding clip, self standing by recessed spring.







universal for 30mm-40mm

Self-standing,fully pre-assembled



#### **NEW END CLAMP 30-40MM**



The END clamp is universal for 30