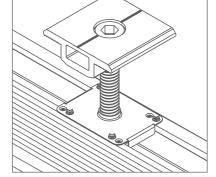

#### **NEW MID CLAMP 30-40MM**

grounding pins 4 for rail, 4 for panel frame

The mid clamp is universal for 30mm-40mm module size, fully pre-assembled with grounding clip, self standing by recessed spring.

universal for 30mm-40mm

Self-standing,fully pre-assembled