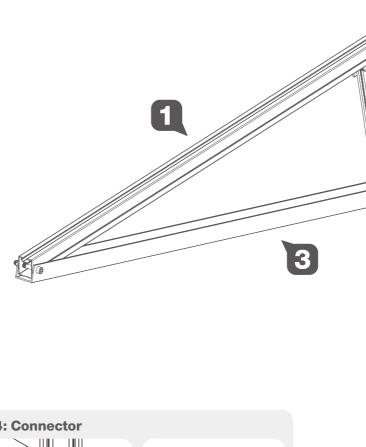

|                           |



## NH TRIPOD RACK DRAWING







### **DP TRIPOD RACK**





D tripod rack, ideal for small installation on roof or ground with double rows of module in portrait. Various elevations 15,20,25,30 or custom elevations available.

| Product name       | DP tripod rack            |
|--------------------|---------------------------|
| Application        | Flat roof or open terrain |
| Inclination        | 15°,20°,25°,30°           |
| Tripod material    | Aluminum alloy 6005 T5    |
| finish             | Anodized clear, avg 12um  |
| PV module          | Framed,unframed           |
| Module size        | 60 cell                   |
| Module orientation | Portrait                  |



## **DP TRIPOD RACK DRAWING**







## TRIPOD PARTS



















#### Sectiom characteristics

| Section area moment   | S <sub>3</sub> =1851.55mm <sup>3</sup> 、S <sub>2</sub> =1174.93mm <sup>3</sup>   |
|-----------------------|----------------------------------------------------------------------------------|
| Moment of inertia     | l <sub>3</sub> =73040.08mm <sup>4</sup> 、l <sub>2</sub> =25980.17mm <sup>4</sup> |
| Cross section modulus | $W_3(min) = 2634.66mm^3$ , $W_2(min) = 1754.98mm^3$                              |







#### **NEW RAIL SPLICE**







Rail can be easily spliced and bonded

together with rail splices with great strengththe additional bottom supporting to two joining rails provides additional safety and strength and significantly increase the rail compressive capacity.

\_\_\_\_\_\_









the additional bottom sup