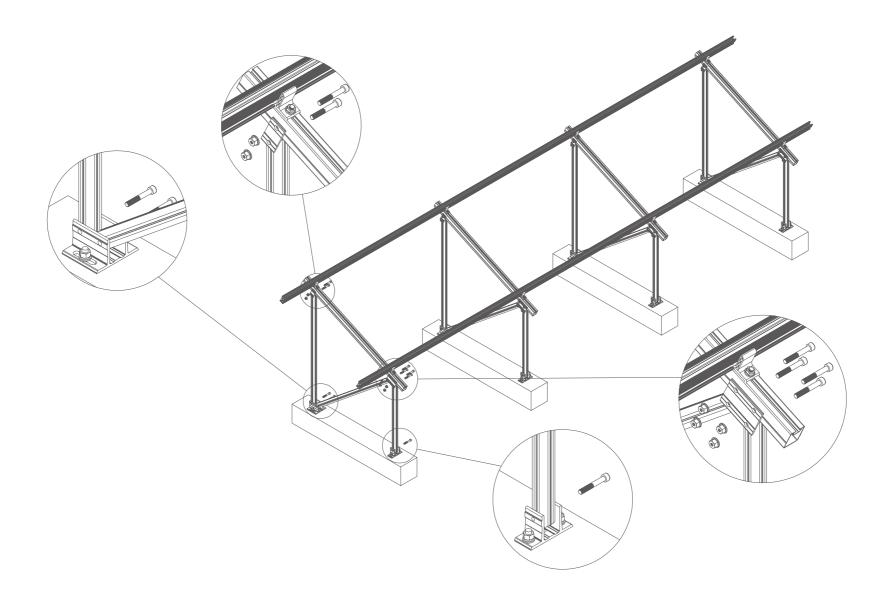

### **DP TRIPOD RACK**

D tripod rack, ideal for small installation on roof or ground with double rows of module in portrait. Various elevations 15,20,25,30 or custom elevations available.

| Product name       | DP tripod rack            |
|--------------------|---------------------------|
| Application        | Flat roof or open terrain |
| Inclination        | 15°,20°,25°,30°           |
| Tripod material    | Aluminum alloy 6005 T5    |
| finish             | Anodized clear, avg 12um  |
| PV module          | Framed,unframed           |
| Module size        | 60 cell                   |
| Module orientation | Portrait                  |

## **DP TRIPOD RACK DRAWING**