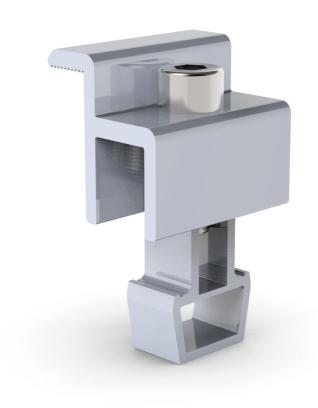

#### **NEW MID CLAMP 30-40MM**

grounding pins 4 for rail, 4 for panel frame

The mid clamp is universal for 30mm-40mm module size, fully pre-assembled with grounding clip, self standing by recessed spring.

universal for 30mm-40mm

Self-standing,fully pre-assembled