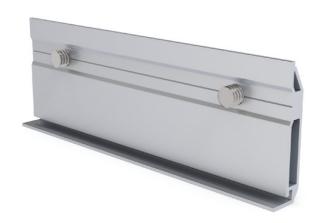

## TRIPOD PARTS

#### **NEW MID CLAMP 30-40MM**

grounding pins 4 for rail, 4 for panel frame

The mid clamp is universal for 30mm-40mm module size, fully pre-assembled with grounding clip, self standing by recessed spring.

universal for 30mm-40mm

Self-standing,fully pre-assembled