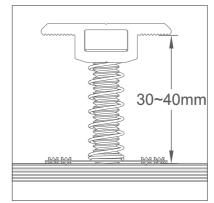

#### **NEW MID CLAMP 30-40MM**

grounding pins 4 for rail, 4 for panel frame

The mid clamp is universal for 30mm-40mm module size, fully pre-assembled with grounding clip, self standing by recessed spring.

universal for 30mm-40mm

Self-standing,fully pre-assembled