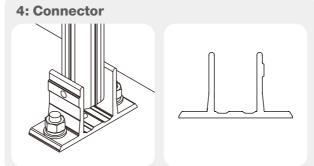

|                           |



## NH TRIPOD RACK DRAWING







### **DP TRIPOD RACK**





D tripod rack, ideal for small installation on roof or ground with double rows of module in portrait. Various elevations 15,20,25,30 or custom elevations available.

| Product name       | DP tripod rack            |
|--------------------|---------------------------|
| Application        | Flat roof or open terrain |
| Inclination        | 15°,20°,25°,30°           |
| Tripod material    | Aluminum alloy 6005 T5    |
| finish             | Anodized clear, avg 12um  |
| PV module          | Framed,unframed           |
| Module size        | 60 cell                   |
| Module orientation | Portrait                  |



## **DP TRIPOD RACK DRAWING**







## TRIPOD PARTS



















#### Sectiom characteristics

| Section area moment   | S <sub>3</sub> =1851.55mm <sup>3</sup> 、S <sub>2</sub> =1174.93mm <sup>3</sup>   |
|-----------------------|----------------------------------------------------------------------------------|
| Moment of inertia     | l <sub>3</sub> =73040.08mm <sup>4</sup> 、l <sub>2</sub> =25980.17mm <sup>4</sup> |
| Cross section modulus | $W_3(min) = 2634.66mm^3$ , $W_2(min) = 1754.98mm^3$                              |







#### **NEW RAIL SPLICE**







Rail can be easily spliced and bonded

together with rail splices with great strengththe additional bottom supporting to two joining rails provides additional safety and strength and significantly increase the rail compressive capacity.

\_\_\_\_\_\_









the additional bottom suppo