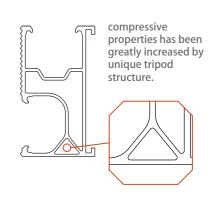

## TRIPOD PARTS

#### Sectiom characteristics

| Section area moment   | S <sub>3</sub> =1851.55mm <sup>3</sup> 、S <sub>2</sub> =1174.93mm <sup>3</sup>   |
|-----------------------|----------------------------------------------------------------------------------|
| Moment of inertia     | l <sub>3</sub> =73040.08mm <sup>4</sup> 、l <sub>2</sub> =25980.17mm <sup>4</sup> |
| Cross section modulus | $W_3(min) = 2634.66mm^3$ , $W_2(min) = 1754.98mm^3$                              |