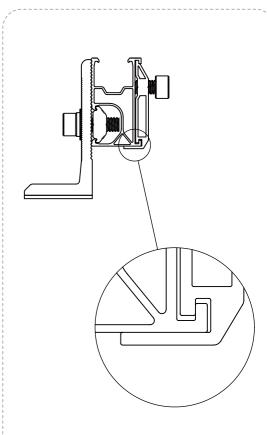

## TRIPOD PARTS

#### **NEW MID CLAMP 30-40MM**

grounding pins 4 for rail, 4 for panel frame

The mid clamp is universal for 30mm-40mm module size, fully pre-assembled with grounding clip, self standing by recessed spring.

universal for 30mm-40mm

Self-standing,fully pre-assembled