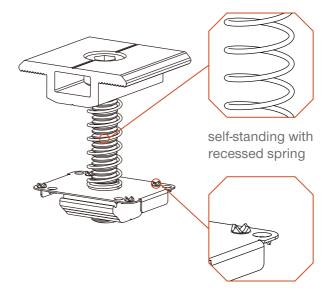

## TRIPOD PARTS

#### **NEW MID CLAMP 30-40MM**

grounding pins 4 for rail, 4 for panel frame

The mid clamp is universal for 30mm-40mm module size, fully pre-assembled with grounding clip, self standing by recessed spring.

universal for 30mm-40mm

Self-standing,fully pre-assembled