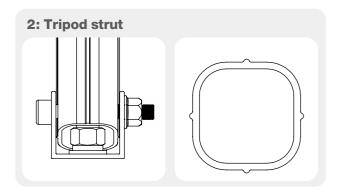

|                           |



## NH TRIPOD RACK DRAWING







### **DP TRIPOD RACK**





D tripod rack, ideal for small installation on roof or ground with double rows of module in portrait. Various elevations 15,20,25,30 or custom elevations available.

| Product name       | DP tripod rack            |
|--------------------|---------------------------|
| Application        | Flat roof or open terrain |
| Inclination        | 15°,20°,25°,30°           |
| Tripod material    | Aluminum alloy 6005 T5    |
| finish             | Anodized clear, avg 12um  |
| PV module          | Framed,unframed           |
| Module size        | 60 cell                   |
| Module orientation | Portrait                  |



## **DP TRIPOD RACK DRAWING**







## TRIPOD PARTS



















#### Sectiom characteristics

| Section area moment   | S <sub>3</sub> =1851.55mm <sup>3</sup> 、S <sub>2</sub> =1174.93mm <sup>3</sup>   |
|-----------------------|----------------------------------------------------------------------------------|
| Moment of inertia     | l <sub>3</sub> =73040.08mm <sup>4</sup> 、l <sub>2</sub> =25980.17mm <sup>4</sup> |
| Cross section modulus | $W_3(min) = 2634.66mm^3$ , $W_2(min) = 1754.98mm^3$                              |







#### **NEW RAIL SPLICE**







Rail can be easily spliced and bonded

together with rail splices with great strengththe additional bottom supporting to two joining rails provides additional safety and strength and significantly increase the rail compressive capacity.

\_\_\_\_\_\_









the additional bottom