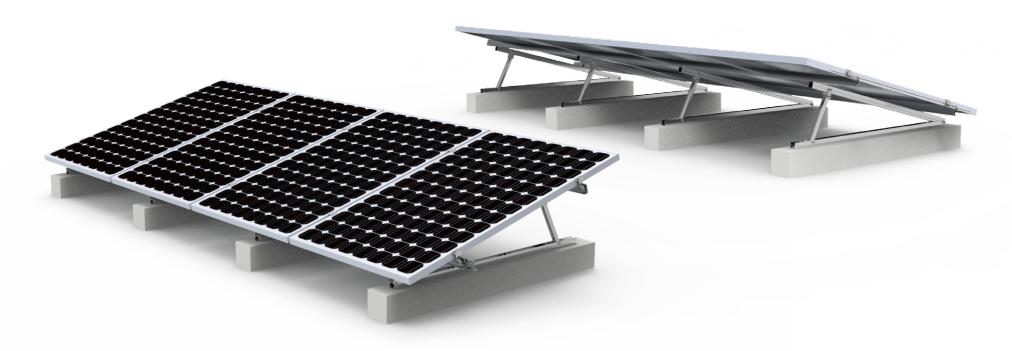

# STANDARD TRIPOD RACK DRAWING

N tripod rack, designed with ideal for small installation on roof or ground with designed height. Various elevations 15,20,25,30 or custom elevations available.

Module height from ground: 500mm-1000mm or custom.

## NH TRIPOD RACK DRAWING