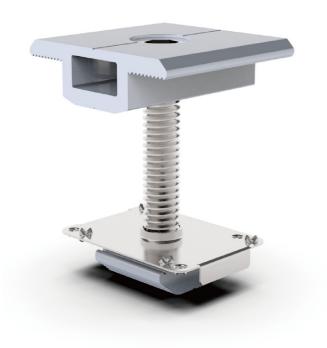

## TRIPOD PARTS

#### **NEW MID CLAMP 30-40MM**

grounding pins 4 for rail, 4 for panel frame

The mid clamp is universal for 30mm-40mm module size, fully pre-assembled with grounding clip, self standing by recessed spring.

universal for 30mm-40mm

Self-standing,fully pre-assembled