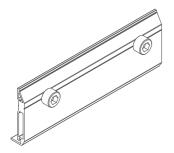

## TRIPOD PARTS

#### **NEW END CLAMP 30-40MM**

The END clamp is universal for 30mm-40mm module size, fully pre-assembled.