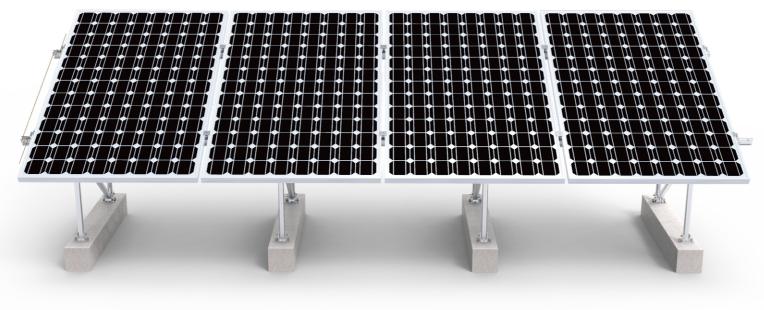

# STANDARD TRIPOD RACK

Standard tripod rack, for single row module installation ideal for small installation on roof or ground.

Various elevations 15,20,25,30 or custom elevations available.

#### **Tripodracktechnicalfeatures**

| Product name       | Standard tripod rack      |
|--------------------|---------------------------|
| Application        | Flat roof or open terrain |
| Inclination        | 15°,20°,25°,30°           |
| Tripod material    | Aluminum alloy 6005 T5    |
| finish             | Anodized clear, avg 12um  |
| PV module          | Framed,unframed           |
| Module size        | 60 or 72cell              |
| Module orientation | Portrait                  |