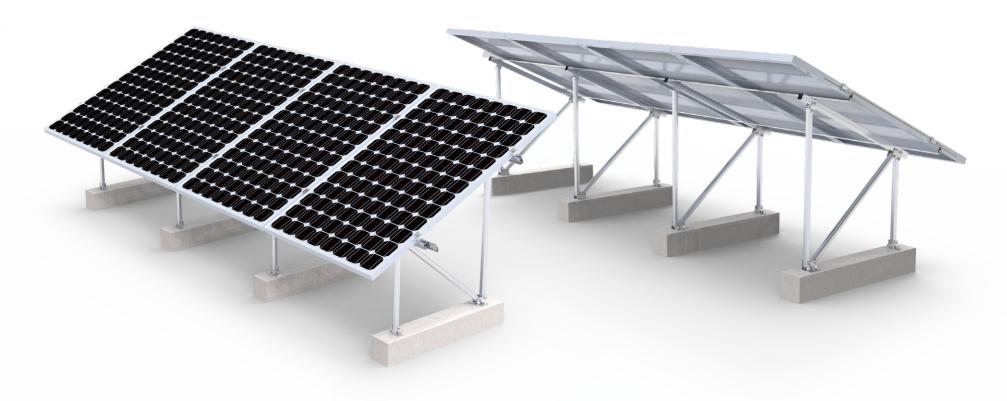

# STANDARD TRIPOD RACK DRAWING

N tripod rack, designed with ideal for small installation on roof or ground with designed height. Various elevations 15,20,25,30 or custom elevations available.

Module height from ground: 500mm-1000mm or custom.

#### **Technicalfeatures:**

| Product name       | NH tripod rack            |
|--------------------|---------------------------|
| Application        | Flat roof or open terrain |
| Inclination        | 15°,20°,25°,30°           |
| Tripod material    | Aluminum alloy 6005 T5    |
| finish             | Anodized clear, avg 12um  |
| PV module          | Framed,unframed           |
| Module size        | 60 or 72cell              |
| Module orientation | Portrait                  |
|                    |                           |

## NH TRIPOD RACK DRAWING